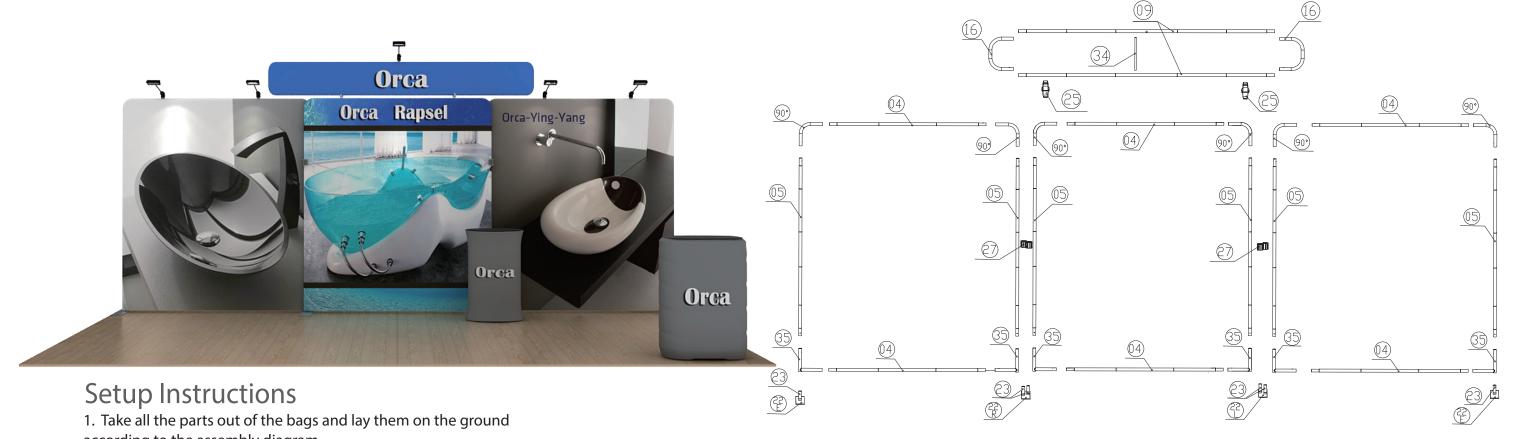

## WLM-ORCA B – Straight Header

- according to the assembly diagram.
- 2. Make sure that all the corresponding numbers are correct.
- 3. Now start pushing the pipes together until they firmly click, if difficult you can slightly twist the parts together to make the locking spring pop up on place.
- 4. Its time to get your hands cleaned as now you are ready to handle the printed fabric. Feed the fabric from the round edges of the frame, feed only a few feet, then stand the frame up then slide the fabric to the bottom, now close the Zipper.
- 5. You can set up the feet in the position that you want to erect the stand, lift the fabric panels and fit on the feet.
- 6. To lock the frames together you can use the "S" shaped brackets, they are designed tight so they lock well.
- 7. If you have a header in the kit you can fix to the top by using the clear plastic clips.

| Frame             |           | Frame            |             | Frame Frame      |     | Frame            | Frame |         | Frame       |          |         | TV kit |         | Shippii | ng Case | accessories |
|-------------------|-----------|------------------|-------------|------------------|-----|------------------|-------|---------|-------------|----------|---------|--------|---------|---------|---------|-------------|
| 35 6              | 16        | 2                |             |                  |     |                  |       |         |             |          |         | 22.6"  |         | CA900   |         | 2000N*3     |
| 27 2              | (22)<br>R | 1                |             |                  |     |                  |       |         |             |          |         | 32"    |         | CA500   |         |             |
| 23 6              | (22<br>L  | 1                | 34)         | 1                |     |                  |       |         |             |          |         | 40"    |         |         |         |             |
| 05 6              | (22)<br>E | 2                | 09          | 2                |     |                  |       |         |             |          |         |        |         |         |         |             |
| 04) 6             | 90°       | 6                | 25<br>clear | 4                |     |                  |       |         |             |          |         |        |         |         |         |             |
| NO. Quantity Conf | rm NO.    | Quantity Confirm | NO.         | Quantity Confirm | NO. | Quantity Confirm | NO. Q | uantity | Confirm NO. | Quantity | Confirm | NO.    | Confirm | NO.     | Confirm |             |