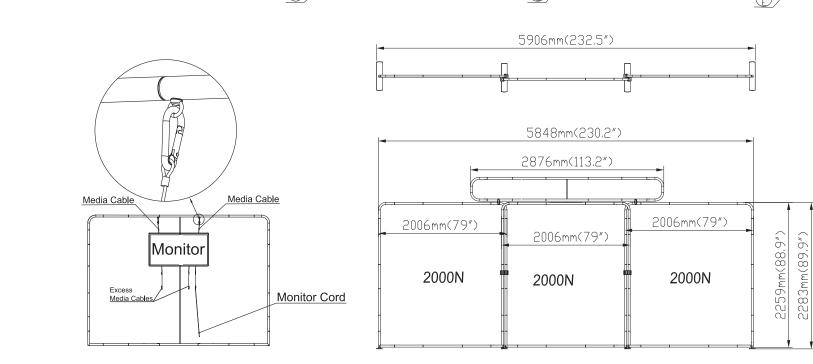

## WLM-ORCA B – Straight Header

- according to the assembly diagram.
- 2. Make sure that all the corresponding numbers are correct.
- 3. Now start pushing the pipes together until they firmly click, if difficult you can slightly twist the parts together to make the locking spring pop up on place.
- 4. Its time to get your hands cleaned as now you are ready to handle the printed fabric. Feed the fabric from the round edges of the frame, feed only a few feet, then stand the frame up then slide the fabric to the bottom, now close the Zipper.
- 5. You can set up the feet in the position that you want to erect the stand, lift the fabric panels and fit on the feet.
- 6. To lock the frames together you can use the "S" shaped brackets, they are designed tight so they lock well.
- 7. If you have a header in the kit you can fix to the top by using the clear plastic clips.